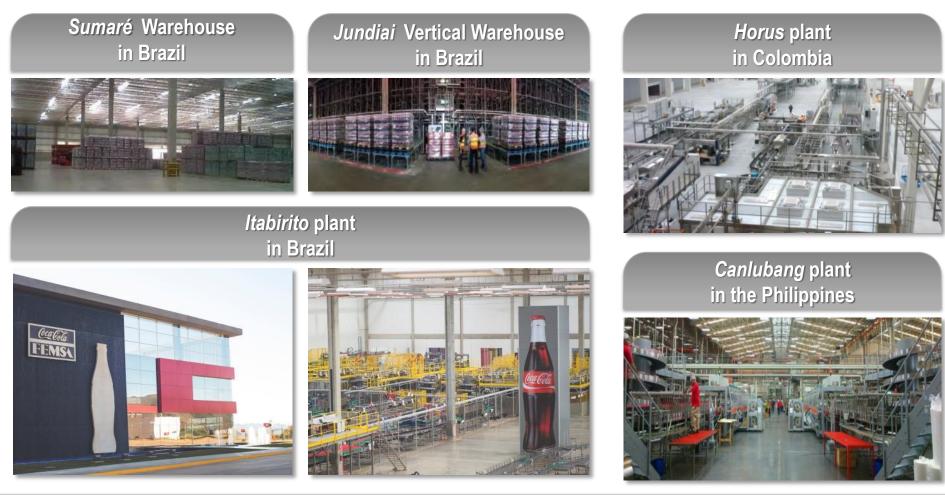

# We continue investing to lead the system with best-in-class infrastructure...

### +US\$ 630 million invested on infrastructure

...and continue generating shareholder value through our operating and financial discipline

We have an strategic commitment to sustainable development, which is good for our business and good for our planet