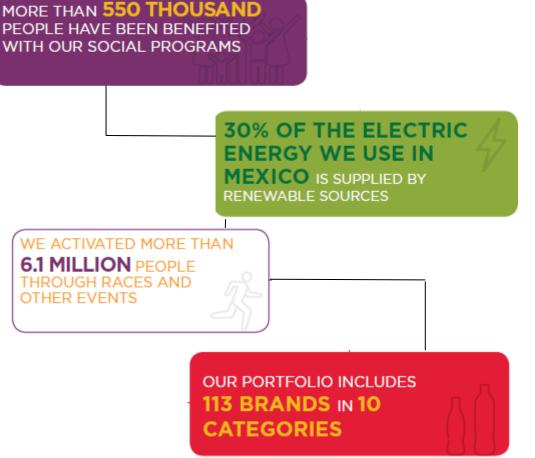

### +US\$ 630 million invested on infrastructure

...and continue generating shareholder value through our operating and financial discipline

We have an strategic commitment to sustainable development, which is good for our business and good for our planet

- Only beverage company selected to comprise the Dow Jones
   Sustainability Emerging Markets
   Index and one of only nine beverage corporations in the Dow Jones
   Sustainability Index family
- 5th Consecutive Year as a member of Social Responsibility and Sustainability Index in the BMV